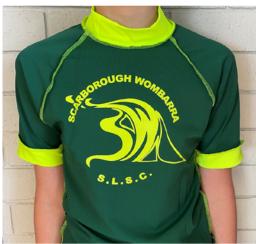

Nippers Caps (compulsory)

Hi-Vis Pink singlet (compulsory U8s + up)

Hi-Vis Pink long sleeve rashie (can be worn instead of pink singlet)

Club rash vest (short sleeve)

Club rash vest (long sleeve)

**Girls swimmers** (2 Piece)