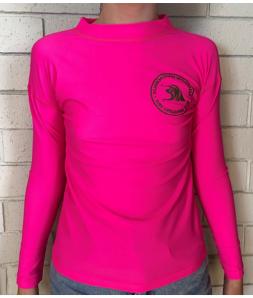

Nippers Caps (compulsory)

Hi-Vis Pink singlet (compulsory U8s + up)

Hi-Vis Pink long sleeve rashie (can be worn instead of pink singlet)

Club rash vest (short sleeve)

Club rash vest (long sleeve)

**Girls swimmers** (2 Piece)