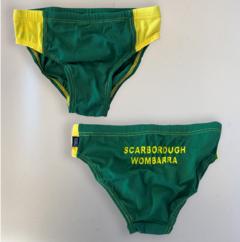

**Girls swimmers** (1 Piece)

**Boys swimmers** 

Adult Hoodies (limited stock)

**Adult Beanies** 

Kids Beanies

The Club Uniform shop is open on Registration Days and at the first Nippers meeting. Uniforms should be collected before Nippers commence. Please contact Helen Briddon at uniforms@swslsc.com.au for any questions or to organise collection.