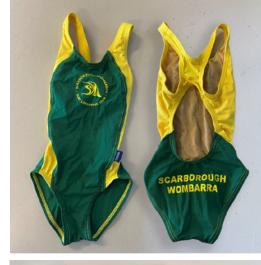

Nippers Caps (compulsory)

Hi-Vis Pink singlet (compulsory U8s + up)

Hi-Vis Pink long sleeve rashie (can be worn instead of pink singlet)

Club rash vest (short sleeve)

Club rash vest (long sleeve)

**Girls swimmers** (2 Piece)

**Girls swimmers** (1 Piece)

**Boys swimmers** 

Adult Hoodies (limited stock)

**Adult Beanies** 

Kids Beanies

The Club Uniform shop is open on Registration Days and at the first Nippers meeting. Uniforms should be collected before Nippers commence. Please contact Helen Briddon at uniforms@swslsc.com.au for any questions or to organise collection.