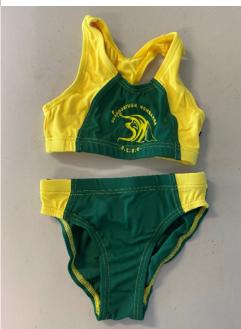

Nippers Caps (compulsory)

Hi-Vis Pink singlet (compulsory U8s + up)

Hi-Vis Pink long sleeve rashie (can be worn instead of pink singlet)

Club rash vest (short sleeve)

Club rash vest (long sleeve)

**Girls swimmers** (2 Piece)

**Girls swimmers** (1 Piece)

**Boys swimmers** 

Adult Hoodies (limited stock)

**Adult Beanies** 

Kids Beanies

The Club Uniform shop is open on Registration Days and at the first Nippers meeting. Uniforms should be collected before Nippers commence. Please contact Helen Briddon at uniforms@swslsc.com.au for any questions or to organise collection.